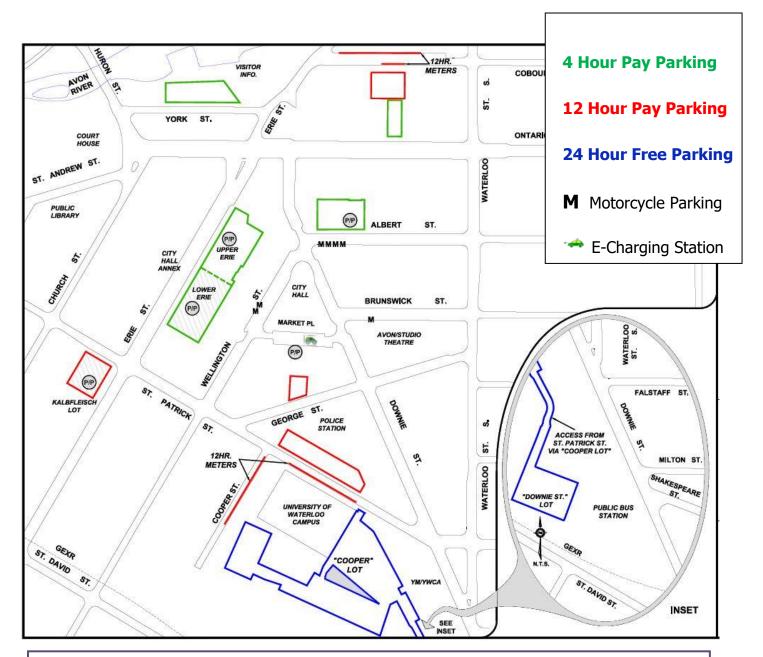

## **Downtown Stratford Parking Guide**

Overnight parking is not permitted on any City street or paid parking lot year round from 2:00 a.m. to 6:00 a.m.

# **Downtown Stratford Parking Guide**

#### **Parking Lots**

| Location                                  | Payment Types                        | <b>Hourly Rates</b>                        | <b>Hours of Enforcement</b>                                           |
|-------------------------------------------|--------------------------------------|--------------------------------------------|-----------------------------------------------------------------------|
| Albert Lot<br>18 Albert Street            | Coins, Debit/Credit Card,            |                                            |                                                                       |
| Erie Lot<br>91 Erie Street                | HotSpot                              | \$1.25 per hour to a<br>maximum of 4 hours | April 1 to October 31<br>Monday to Saturday<br>9:00 a.m. to 8:00 p.m. |
| Ontario Street Lot<br>126 Ontario Street  | Coins and HotSpot                    |                                            |                                                                       |
| Cobourg Lot<br>21 Cobourg Street          |                                      |                                            |                                                                       |
| George Street Lot<br>20 George Street     |                                      | \$1.25 per hour to a                       | November 1 to March 31<br>Monday to Saturday                          |
| Kalbfleisch Lot<br>128 Erie Street        | Coins, Debit/Credit Card,<br>HotSpot | maximum of 12 hours                        | 9:00 a.m. to 6:00 p.m.                                                |
| St. Patrick Lot<br>100 St. Patrick Street |                                      |                                            |                                                                       |
| York Lot<br>10 York Street                | Coins, HotSpot                       | \$1.25 per hour to a maximum of 4 hours    |                                                                       |

### **On Street Parking**

| Location                                                                                     | Payment Types             | Hourly Rates                                | Hours of Enforcement                         |  |
|----------------------------------------------------------------------------------------------|---------------------------|---------------------------------------------|----------------------------------------------|--|
| St. Patrick Street                                                                           |                           | ¢1 E0 per bour to a                         | April 1 to October 31                        |  |
| Cooper Street                                                                                | Coins, HotSpot            | \$1.50 per hour to a<br>maximum of 12 hours | Monday to Saturday                           |  |
| Cobourg Street                                                                               |                           |                                             | 9:00 a.m. to 8:00 p.m.                       |  |
| Market Place 🚕                                                                               | Coins, Debit/Credit Card, |                                             | November 1 to March 31                       |  |
|                                                                                              | HotSpot                   | \$1.50 per hour to a                        |                                              |  |
| All Remaining Downtown Streets                                                               | Coins, HotSpot            | maximum of 4 hours                          | Monday to Saturday<br>9:00 a.m. to 6:00 p.m. |  |
| Additionally, there are various signed 15 and 30 minute meters throughout the downtown core. |                           |                                             |                                              |  |

## **Free Municipal Parking Lots**

| Location                                     | <b>Hours of Enforcement</b>                                                               | Hourly Rates                     | <b>Monthly Permit Rates</b> |
|----------------------------------------------|-------------------------------------------------------------------------------------------|----------------------------------|-----------------------------|
| Cooper Parking Lot<br>105 St. Patrick Street | April 1 to October 31<br>Monday to Saturday                                               |                                  |                             |
| Downie Parking Lot<br>350 Downie Street      | 9:00 a.m. to 8:00 p.m.  November 1 to March 31  Monday to Saturday 9:00 a.m. to 6:00 p.m. | Free to a maximum of<br>24 hours | N/A                         |