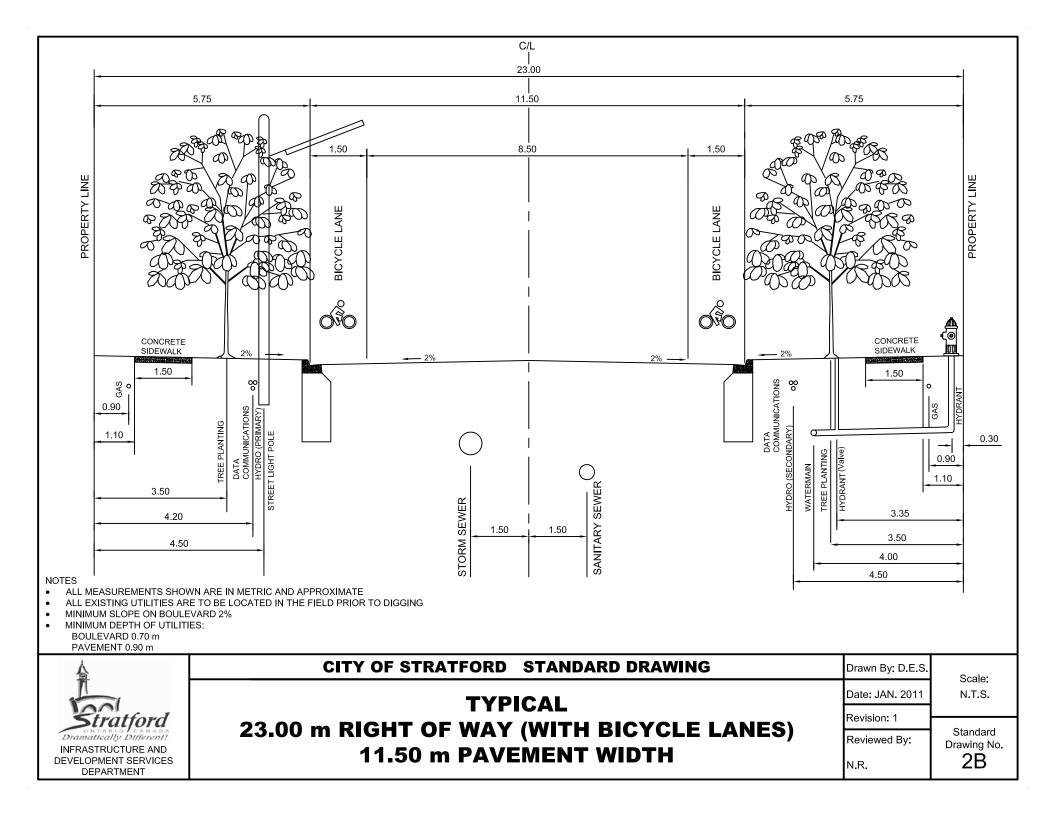

| ta Recorded by<br>Owne<br>Consultan | r                  |                    |                       |                |                      |                      |                     |                 |                         |                            | t Pool Volume<br>t Pool Volume  |                                                     | m3<br>m3 |                       |
|-------------------------------------|--------------------|--------------------|-----------------------|----------------|----------------------|----------------------|---------------------|-----------------|-------------------------|----------------------------|---------------------------------|-----------------------------------------------------|----