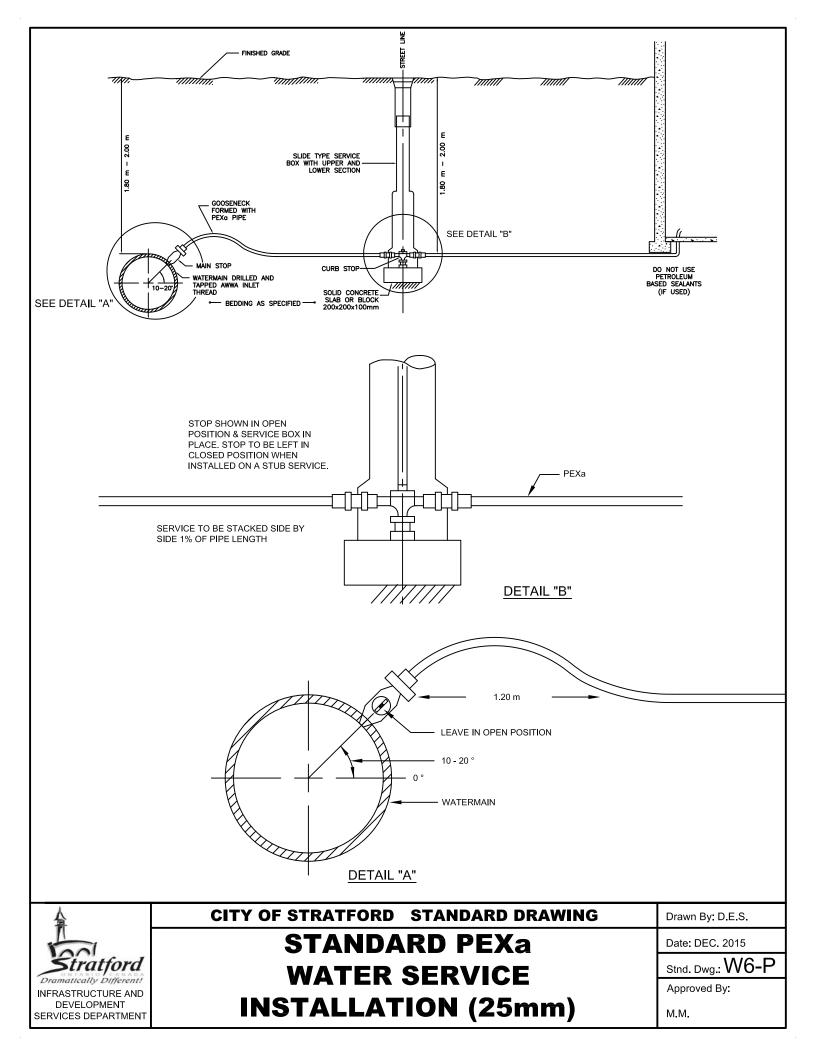

| ta Recorded by<br>Owne<br>Consultan | r                  |                    |                       |                |                      |                      |                     |                 |                         |                            | t Pool Volume<br>t Pool Volume  |                                                     | m3<br>m3 |                       |
|-------------------------------------|--------------------|--------------------|-----------------------|----------------|----------------------|----------------------|---------------------|-----------------|-------------------------|----------------------------|---------------------------------|-----------------------------------------------------|----------|-----------------------|
| Location                            |                    |                    |                       |                |                      |                      |                     |                 | Wall Ce                 | en Permanem                | t Pool volume                   |                                                     | 1115     |                       |
| Period                              | Location           | Inspection<br>Date | Staff<br>Gauge<br>(m) | Se<br>1<br>(m) | diment E<br>2<br>(m) | Depth Me<br>3<br>(m) | asureme<br>4<br>(m) | nts<br>5<br>(m) | Average<br>Depth<br>(m) | Sediment<br>Volume<br>(m3) | % Permanent<br>Pool Vol.<br>(%) | Outlet Structure<br>note any debris<br>or blockages | Note Ren | nidial Works Requried |
|                                     |                    |                    |                       |                |                      |                      |                     |                 |                         |                            |                                 |                                                     |          |                       |
| Month 1<br>Month 2                  | Forebay<br>Forebay |                    |                       |                |                      |                      |                     |                 |                         |                            |                                 |                                                     |          |                       |
| Month 3                             | Forebay            |                    |                       |                |                      |                      |                     |                 |                         |                            |                                 |                                                     |          |                       |
| Month 4                             | Forebay            |                    |                       |                |                      |                      |                     |                 |                         |                            |                                 |                                                     |          |                       |
| Month 5                             | Forebay            |                    |                       |                |                      |                      |                     |                 |                         |                            |                                 |                                                     |          |                       |
| Month 6                             | Forebay            |                    |                       |                |                      |                      |                     |                 |                         |                            | T                               |                                                     |          |                       |
| Month 7<br>Month 8                  | Forebay            |                    | -                     |                |                      |                      |                     |                 |                         |                            |                                 |                                                     |          |                       |
| Month 9                             | Forebay<br>Forebay |                    |                       |                |                      |                      |                     |                 |                         |                            |                                 |                                                     |          |                       |
|                                     |                    |                    |                       |                |                      |                      |                     |                 |                         |                            |                                 |                                                     |          |                       |
| Year 1                              | Main Cell          |                    |                       |                |                      |                      |                     |                 |                         |                            |                                 |                                                     |          |                       |
| Month 1                             | Forebay            |                    |                       |                |                      |                      |                     |                 |                         |                            |                                 |                                                     |          |                       |
| Month 2                             | Forebay            |                    | 1                     |                |                      |                      |                     |                 |                         |                            |                                 |                                                     |          |                       |
| Month 3                             | Forebay            |                    | 1                     |                |                      |                      |                     |                 |                         |                            |                                 |                                                     |          |                       |
| Month 4                             | Forebay            |                    |                       |                |                      |                      |                     |                 |                         |                            |                                 |                                                     |          |                       |
| Month 5                             | Forebay            |                    |                       |                |                      |                      |                     |                 |                         |                            | T                               |                                                     |          |                       |
| Month 6<br>Month 7                  | Forebay            |                    | -                     |                |                      |                      |                     |                 |                         |                            |                                 |                                                     |          |                       |
| Month 7<br>Month 8                  | Forebay<br>Forebay |                    | 1                     |                |                      |                      |                     |                 |                         |                            |                                 |                                                     |          |                       |
| Month 9                             | Forebay            |                    |                       |                |                      |                      |                     |                 |                         |                            |                                 |                                                     |          |                       |
| Year 2                              | Main Cell          |                    |                       |                |                      |                      |                     |                 |                         |                            |                                 |                                                     |          |                       |
| M                                   |                    |                    |                       |                |                      |                      |                     |                 |                         |                            |                                 |                                                     |          |                       |
| Month 1<br>Month 2                  | Forebay            |                    |                       |                |                      |                      |                     |                 |                         |                            |                                 |                                                     |          |                       |
| Month 2                             | Forebay<br>Forebay |                    |                       |                |                      |                      |                     |                 |                         |                            |                                 |                                                     |          |                       |
| Month 4                             | Forebay            |                    |                       |                |                      |                      |                     |                 |                         |                            |                                 |                                                     |          |                       |
| Month 5                             | Forebay            |                    |                       |                |                      |                      |                     |                 |                         |                            |                                 |                                                     |          |                       |
| Month 6                             | Forebay            |                    |                       |                |                      |                      |                     |                 |                         |                            |                                 |                                                     |          |                       |
| Month 7                             | Forebay            |                    |                       |                |                      |                      |                     |                 |                         |                            |                                 |                                                     |          |                       |
| Month 8<br>Month 9                  | Forebay<br>Forebay |                    |                       |                |                      |                      |                     |                 |                         |                            |                                 |                                                     |          |                       |
|                                     | , orobay           |                    |                       |                |                      |                      |                     |                 |                         |                            |                                 |                                                     |          |                       |
| Year 3                              | Main Cell          |                    |                       |                |                      |                      |                     |                 |                         |                            |                                 |                                                     |          |                       |
|                                     |                    |                    |                       |                |                      |                      |                     |                 |                         |                            |                                 |                                                     |          |                       |
| Month 1                             | Forebay            |                    |                       |                |                      |                      |                     |                 |                         |                            |                                 |                                                     |          |                       |
| Month 2<br>Month 3                  | Forebay<br>Forebay |                    |                       |                |                      |                      |                     | -               |                         |                            |                                 |                                                     |          |                       |
| Month 4                             | Forebay            |                    | 1                     |                |                      |                      |                     |                 |                         |                            |                                 |                                                     |          |                       |
| Month 5                             | Forebay            |                    |                       |                |                      |                      |                     |                 |                         |                            |                                 |                                                     |          |                       |
| Month 6                             | Forebay            |                    |                       |                |                      |                      |                     |                 |                         |                            |                                 |                                                     |          |                       |
| Month 7<br>Month 8                  | Forebay<br>Forebay |                    |                       |                |                      |                      |                     |                 |                         |                            |                                 |                                                     |          |                       |
| Month 9                             | Forebay            |                    |                       |                |                      |                      |                     |                 |                         |                            |                                 |                                                     |          |                       |
| Year 4                              | Main Cell          |                    |                       |                |                      |                      |                     |                 |                         |                            |                                 |                                                     |          |                       |
| Year 4                              | Main Cell          |                    |                       |                |                      |                      |                     |                 |                         |                            |                                 |                                                     |          |                       |

## S.W.M. FACILITY INSPECTION SHEET

Stratford Dramatically Differenti

INFRASTRUCTURE AND DEVELOPMENT SERVICES DEPARTMENT

| Date: MAR. 2008       |  |
|-----------------------|--|
| Stnd. Dwg.: <b>30</b> |  |
| Approved By:          |  |
| N.R.                  |  |