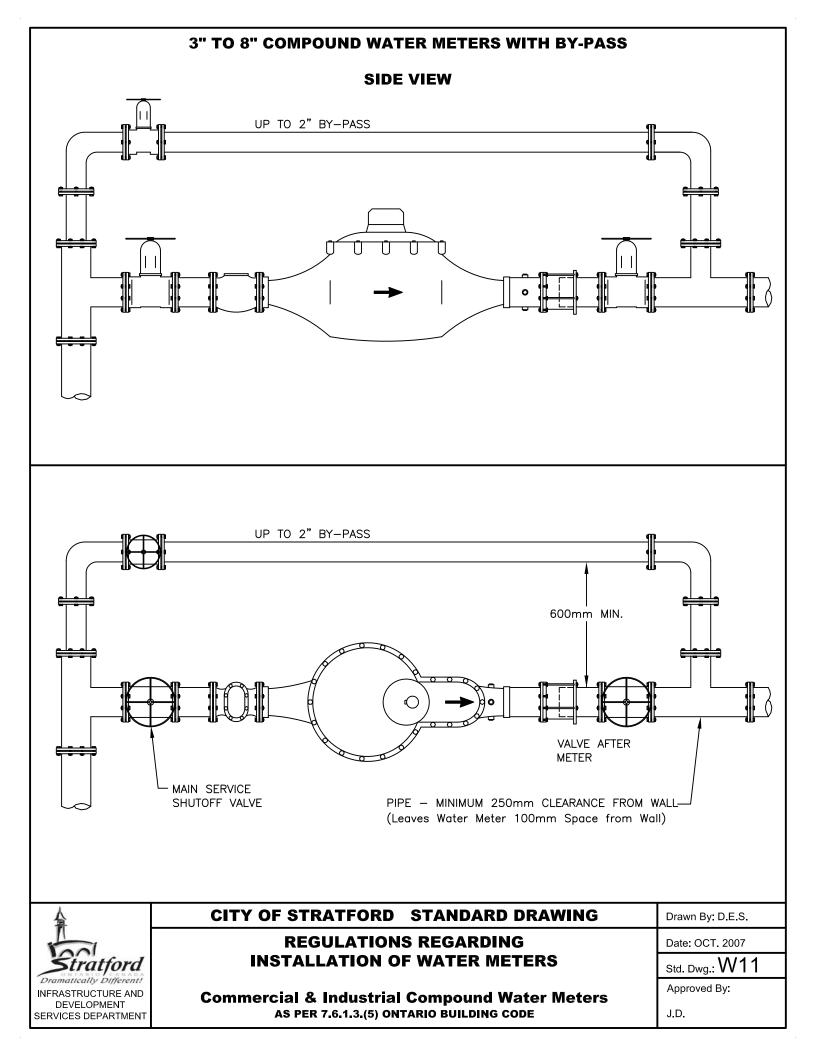

SERVICES                                                           | AREA SIGN                          | Approved By:                                                                                                                                                                                                     |
| DEPARTMENT                                                                                           |                                    | N.R.                                                                                                                                                                                                             |



| IN INACINOCIONE AND |
|---------------------|
| DEVELOPMENT         |
| SERVICES DEPARTMENT |

## J.S.