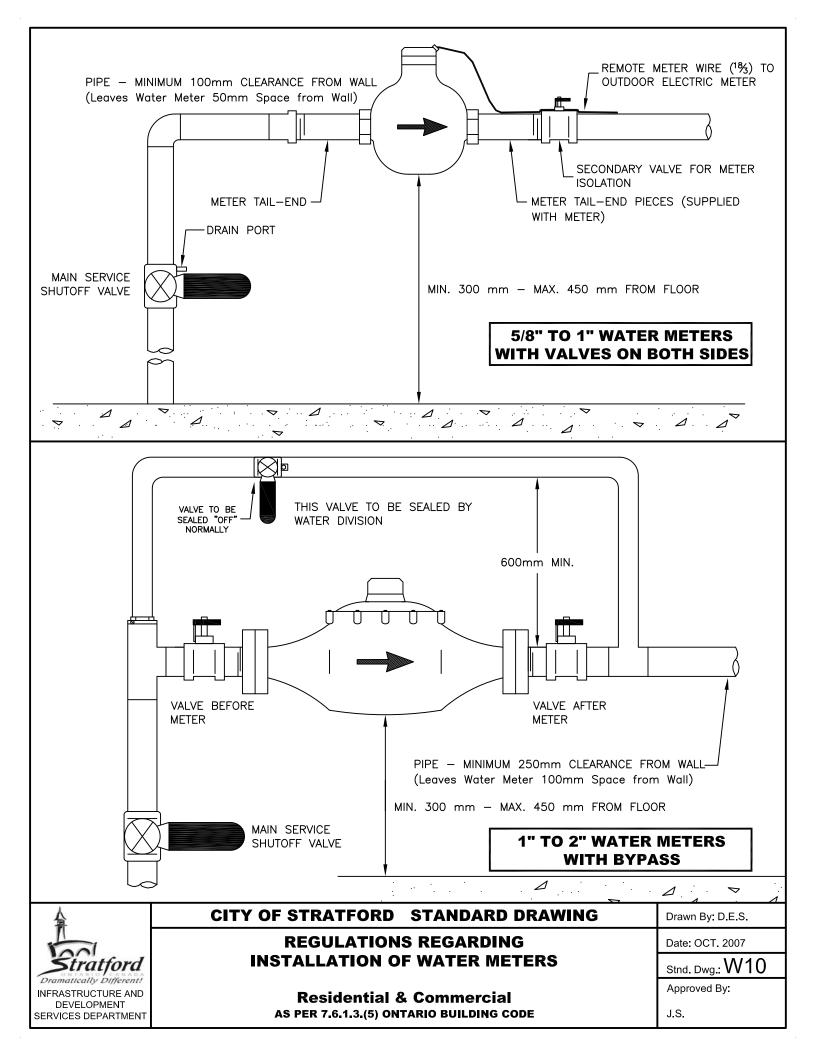

NT SERVICES                                                           | AREA SIGN                          | Approved By:                                                                                                                                                                                                     |
| DEPARTMENT                                                                                           |                                    | N.R.                                                                                                                                                                                                             |



| IN INACINOCIONE AND |
|---------------------|
| DEVELOPMENT         |
| SERVICES DEPARTMENT |

## J.S.