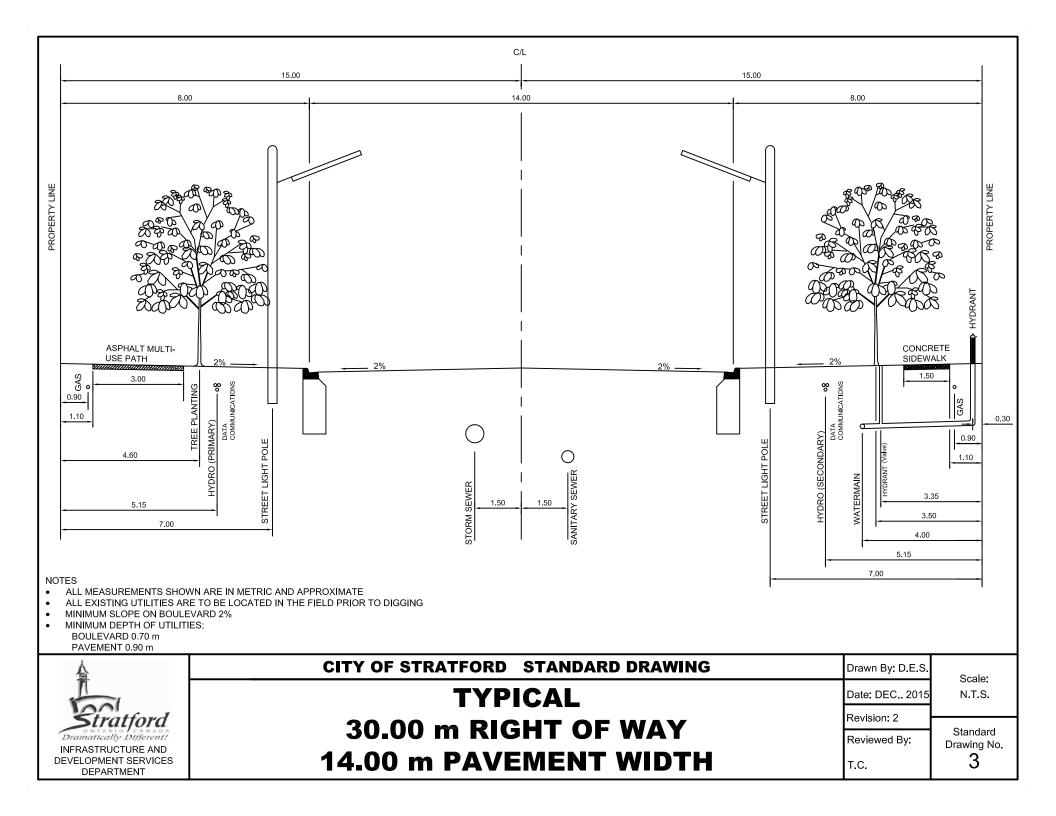

| ta Recorded by<br>Owne<br>Consultan | r                  |                    |                       |                |                      |                      |                     |                 |                         |                            | t Pool Volume<br>t Pool Volume  |                                                     | m3<br>m3 |                       |
|-------------------------------------|--------------------|--------------------|-----------------------|----------------|----------------------|----------------------|---------------------|-----------------|-------------------------|----------------------------|---------------------------------|-----------------------------------------------------|------