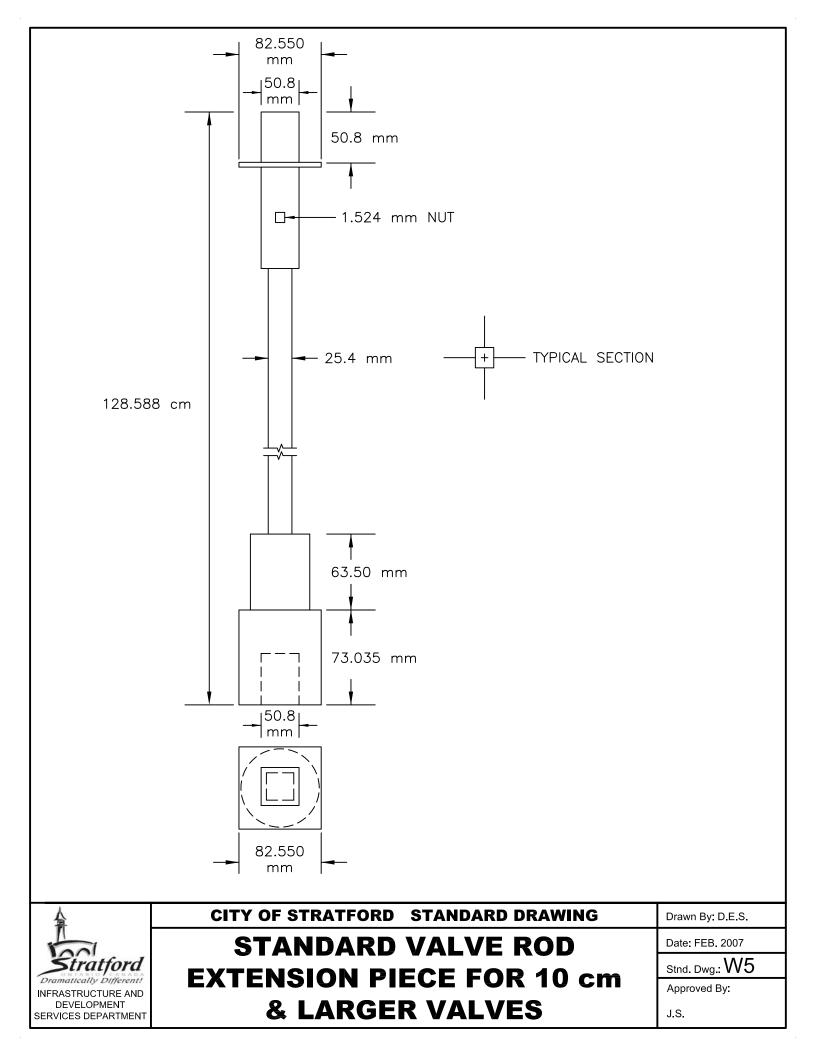

br>DEVELOPMENT SERVICES                                                           | AREA SIGN                          | Approved By:                                                                                                                                                                                                     |
| DEPARTMENT                                                                                           |                                    | N.R.                                                                                                                                                                                                             |



| IN INACINOCIONE AND |
|---------------------|
| DEVELOPMENT         |
| SERVICES DEPARTMENT |

## J.S.