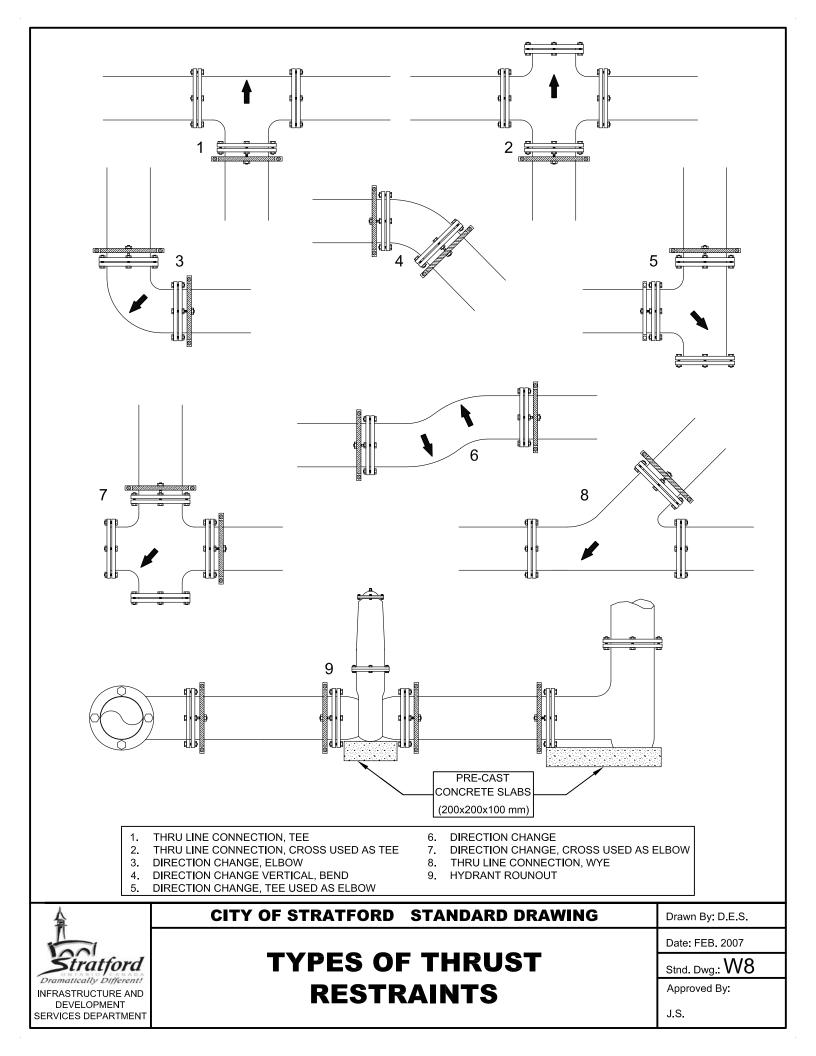

| ta Recorded by<br>Owne<br>Consultan | r                  |                    |                       |                |                      |                      |                     |                 |                         |                            | t Pool Volume<br>t Pool Volume  |                                                     | m3<br>m3 |                       |
|-------------------------------------|--------------------|--------------------|-----------------------|----------------|----------------------|----------------------|---------------------|-----------------|-------------------------|----------------------------|---------------------------------|-----------------------------------------------------|----------|-----------------------|
| Location                            |                    |                    |                       |                |                      |                      |                     |                 | Wall Ce                 | en Permanem                | t Pool volume                   |                                                     | 1115     |                       |
| Period                              | Location           | Inspection<br>Date | Staff<br>Gauge<br>(m) | Se<br>1<br>(m) | diment E<br>2<br>(m) | Depth Me<br>3<br>(m) | asureme<br>4<br>(m) | nts<br>5<br>(m) | Average<br>Depth<br>(m) | Sediment<br>Volume<br>(m3) | % Permanent<br>Pool Vol.<br>(%) | Outlet Structure<br>note any debris<br>or blockages | Note Ren | nidial Works Requried |
|                                     |                    |                    |                       |                |                      |                      |                     |                 |                         |                            |                                 |                                                     |          |                       |
| Month 1<br>Month 2                  | Forebay<br>Forebay |                    |                       |                |                      |                      |                     |                 |                         |                            |                                 |                                                     |          |                       |
| Month 3                             | Forebay            |                    |                       |                |                      |                      |                     |                 |                         |                            |                                 |                                                     |          |                       |
| Month 4                             | Forebay            |                    |                       |                |                      |                      |                     |                 |                         |                            |                                 |                                                     |          |                       |
| Month 5                             | Forebay            |                    |                       |                |                      |                      |                     |                 |                         |                            |                                 |                                                     |          |                       |
| Month 6                             | Forebay            |                    |                       |                |                      |                      |                     |                 |                         |                            | T                               |                                                     |          |                       |
| Month 7<br>Month 8                  | Forebay            |                    | -                     |                |                      |                      |                     |                 |                         |                            |                                 |                                                     |          |                       |
| Month 9                             | Forebay<br>Forebay |                    |                       |                |                      |                      |                     |                 |                         |                            |                                 |                                                     |          |                       |
|                                     |                    |                    |                       |                |                      |                      |                     |                 |                         |                            |                                 |                                                     |          |                       |
| Year 1                              | Main Cell          |                    |                       |                |                      |                      |                     |                 |                         |                            |                                 |                                                     |          |                       |
| Month 1                             | Forebay            |                    |                       |                |                      |                      |                     |                 |                         |                            |                                 |                                                     |          |                       |
| Month 2                             | Forebay            |                    | 1                     |                |                      |                      |                     |                 |                         |                            |                                 |                                                     |          |                       |
| Month 3                             | Forebay            |                    | 1                     |                |                      |                      |                     |                 |                         |                            |                                 |                                                     |          |                       |
| Month 4                             | Forebay            |                    |                       |                |                      |                      |                     |                 |                         |                            |                                 |                                                     |          |                       |
| Month 5                             | Forebay            |                    |                       |                |                      |                      |                     |                 |                         |                            | T                               |                                                     |          |                       |
| Month 6<br>Month 7                  | Forebay            |                    | -                     |                |                      |                      |                     |                 |                         |                            |                                 |                                                     |          |                       |
| Month 7<br>Month 8                  | Forebay<br>Forebay |                    | 1                     |                |                      |                      |                     |                 |                         |                            |                                 |                                                     |          |                       |
| Month 9                             | Forebay            |                    |                       |                |                      |                      |                     |                 |                         |                            |                                 |                                                     |          |                       |
| Year 2                              | Main Cell          |                    |                       |                |                      |                      |                     |                 |                         |                            |                                 |                                                     |          |                       |
| M                                   |                    |                    |                       |                |                      |                      |                     |                 |                         |                            |                                 |                                                     |          |                       |
| Month 1<br>Month 2                  | Forebay            |                    |                       |                |                      |                      |                     |                 |                         |                            |                                 |                                                     |          |                       |
| Month 2                             | Forebay<br>Forebay |                    |                       |                |                      |                      |                     |                 |                         |                            |                                 |                                                     |          |                       |
| Month 4                             | Forebay            |                    |                       |                |                      |                      |                     |                 |                         |                            |                                 |                                                     |          |                       |
| Month 5                             | Forebay            |                    |                       |                |                      |                      |                     |                 |                         |                            |                                 |                                                     |          |                       |
| Month 6                             | Forebay            |                    |                       |                |                      |                      |                     |                 |                         |                            |                                 |                                                     |          |                       |
| Month 7                             | Forebay            |                    |                       |                |                      |                      |                     |                 |                         |                            |                                 |                                                     |          |                       |
| Month 8<br>Month 9                  | Forebay<br>Forebay |                    |                       |                |                      |                      |                     |                 |                         |                            |                                 |                                                     |          |                       |
|                                     | , orobay           |                    |                       |                |                      |                      |                     |                 |                         |                            |                                 |                                                     |          |                       |
| Year 3                              | Main Cell          |                    |                       |                |                      |                      |                     |                 |                         |                            |                                 |                                                     |          |                       |
|                                     |                    |                    |                       |                |                      |                      |                     |                 |                         |                            |                                 |                                                     |          |                       |
| Month 1                             | Forebay            |                    |                       |                |                      |                      |                     |                 |                         |                            |                                 |                                                     |          |                       |
| Month 2<br>Month 3                  | Forebay<br>Forebay |                    |                       |                |                      |                      |                     | -               |                         |                            |                                 |                                                     |          |                       |
| Month 4                             | Forebay            |                    | 1                     |                |                      |                      |                     |                 |                         |                            |                                 |                                                     |          |                       |
| Month 5                             | Forebay            |                    |                       |                |                      |                      |                     |                 |                         |                            |                                 |                                                     |          |                       |
| Month 6                             | Forebay            |                    |                       |                |                      |                      |                     |                 |                         |                            |                                 |                                                     |          |                       |
| Month 7<br>Month 8                  | Forebay<br>Forebay |                    |                       |                |                      |                      |                     |                 |                         |                            |                                 |                                                     |          |                       |
| Month 9                             | Forebay            |                    |                       |                |                      |                      |                     |                 |                         |                            |                                 |                                                     |          |                       |
| Year 4                              | Main Cell          |                    |                       |                |                      |                      |                     |                 |                         |                            |                                 |                                                     |          |                       |
| Year 4                              | Main Cell          |                    |                       |                |                      |                      |                     |                 |                         |                            |                                 |                                                     |          |                       |

## S.W.M. FACILITY INSPECTION SHEET

Stratford Dramatically Differenti

INFRASTRUCTURE AND DEVELOPMENT SERVICES DEPARTMENT

| Date: MAR. 2008       |  |
|-----------------------|--|
| Stnd. Dwg.: <b>30</b> |  |
| Approved By:          |  |
| N.R.                  |  |