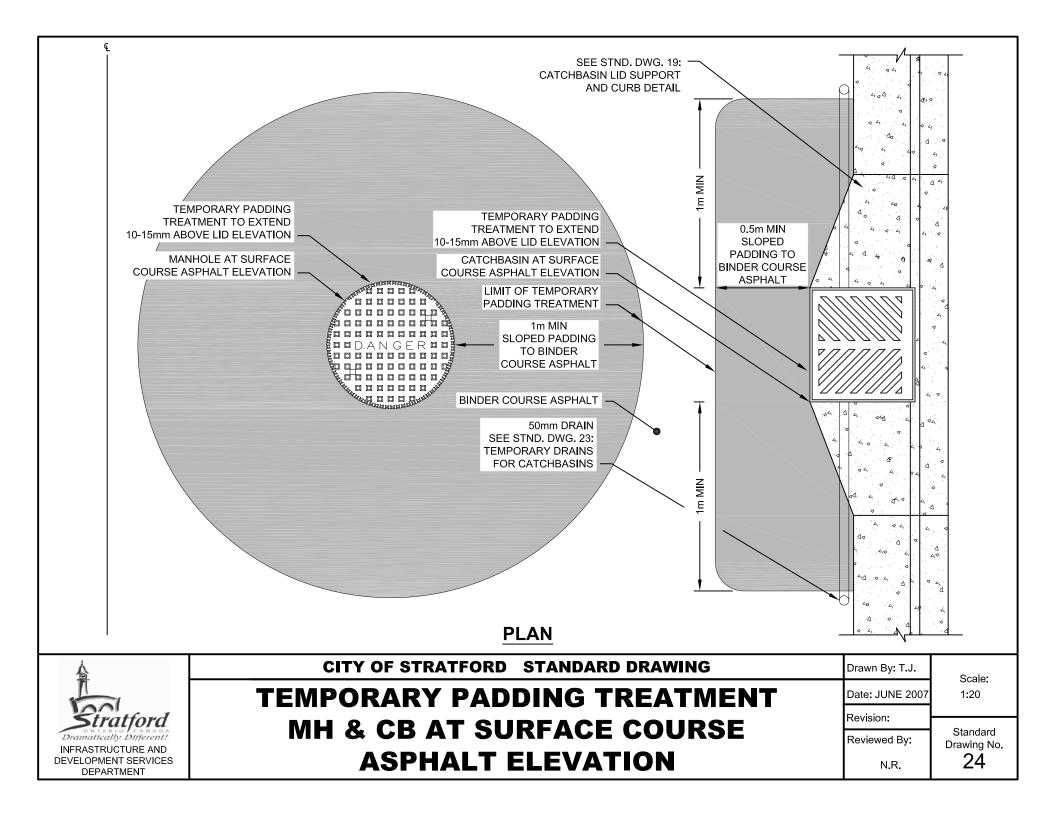

## S.W.M. FACILITY INSPECTION SHEET

Stratford Dramatically Differenti

INFRASTRUCTURE AND DEVELOPMENT SERVICES DEPARTMENT

| Date: MAR. 2008       |  |
|-----------------------|--|
| Stnd. Dwg.: <b>30</b> |  |
| Approved By:          |  |
| N.R.                  |  |