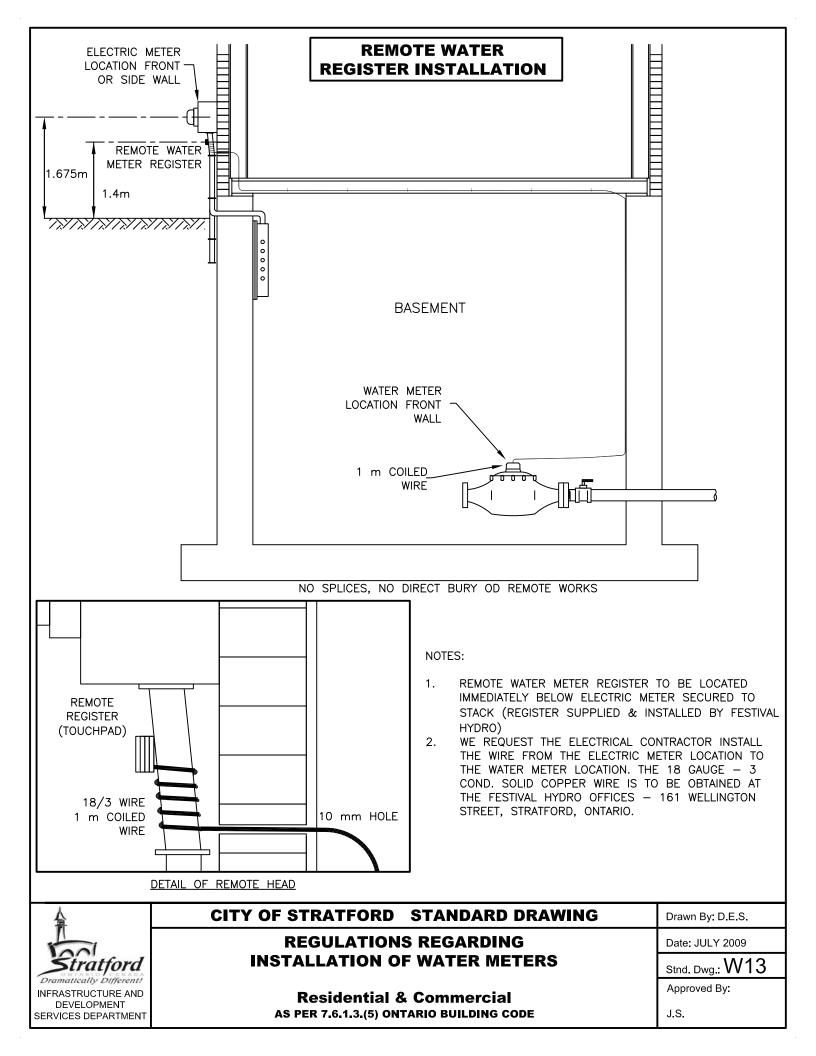

ERVICES                                                           | AREA SIGN                          | Approved By:                                                                                                                                                                                                     |
| DEPARTMENT                                                                                           |                                    | N.R.                                                                                                                                                                                                             |



| IN INACINOCIONE AND |
|---------------------|
| DEVELOPMENT         |
| SERVICES DEPARTMENT |

## J.S.