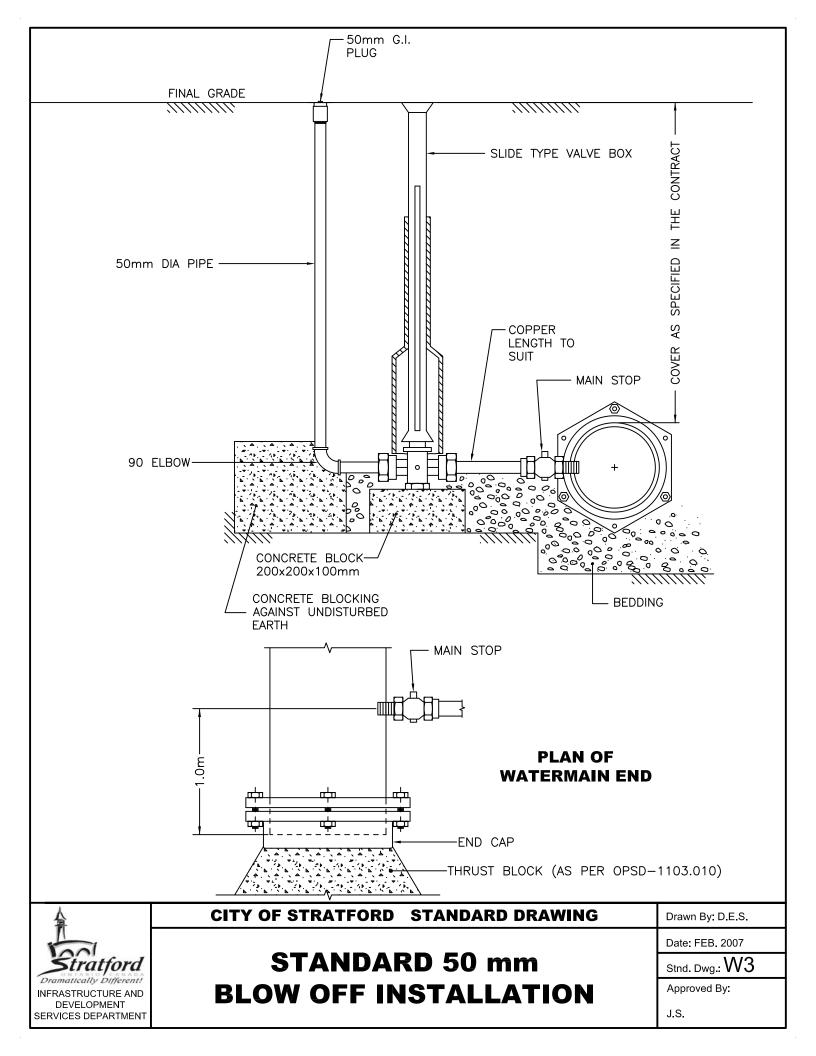

AND<br>DEVELOPMENT SERVICES                                                           | AREA SIGN                          | Approved By:                                                                                                                                                                                                     |
| DEPARTMENT                                                                                           |                                    | N.R.                                                                                                                                                                                                             |



| IN INACINOCIONE AND |
|---------------------|
| DEVELOPMENT         |
| SERVICES DEPARTMENT |

## J.S.