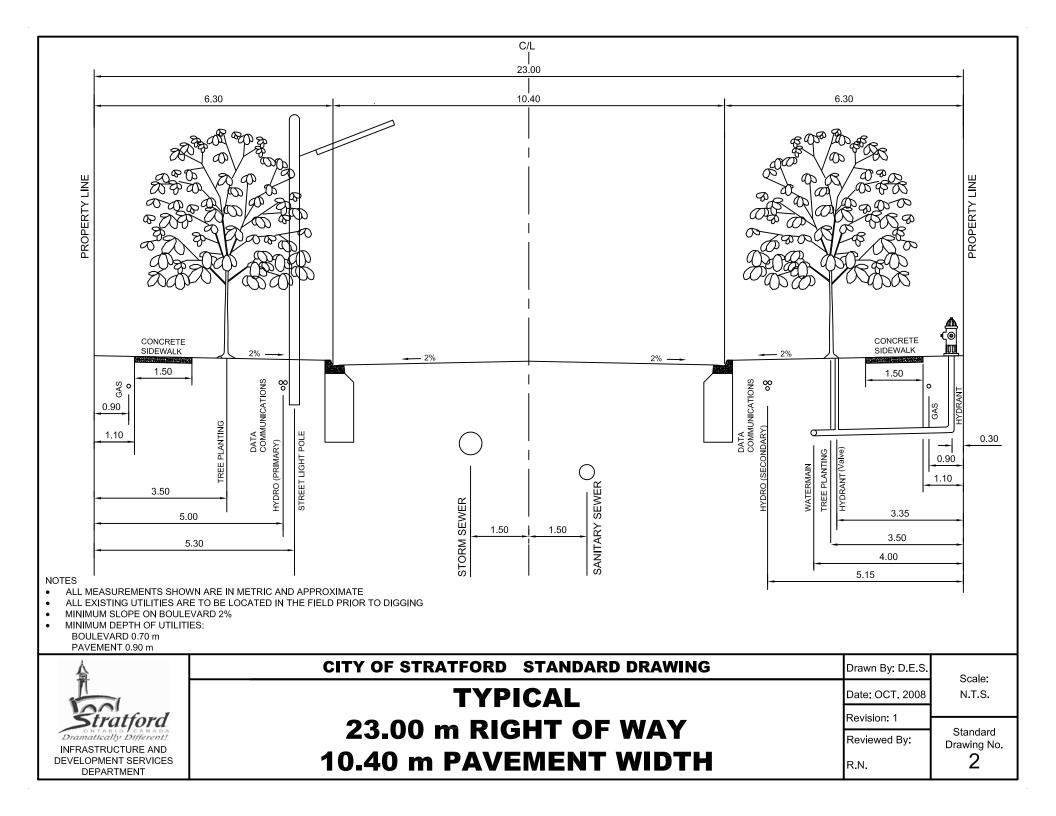

| ta Recorded by<br>Owne<br>Consultan | r                  |                    |                       |                |                      |                      |                     |                 |                         |                            | t Pool Volume<br>t Pool Volume  |                                                     | m3<br>m3 |                       |
|-------------------------------------|--------------------|--------------------|-----------------------|----------------|----------------------|----------------------|---------------------|-----------------|-------------------------|----------------------------|---------------------------------|-----------------------------------------------------|--