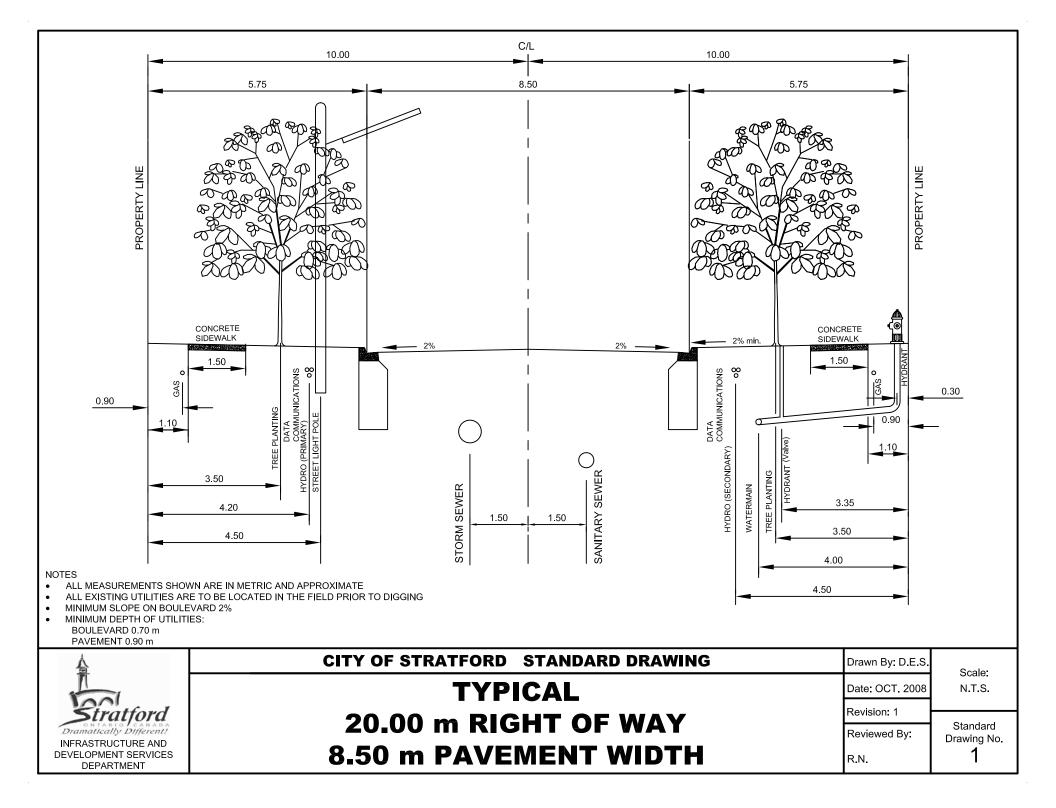

| ta Recorded by<br>Owne<br>Consultan | r                  |                    |                       |                |                      |                      |                     |                 |                         |                            | t Pool Volume<br>t Pool Volume  |                                                     | m3<br>m3 |                       |
|-------------------------------------|--------------------|--------------------|-----------------------|----------------|----------------------|----------------------|---------------------|-----------------|-------------------------|----------------------------|---------------------------------|-----------------------------------------------------|