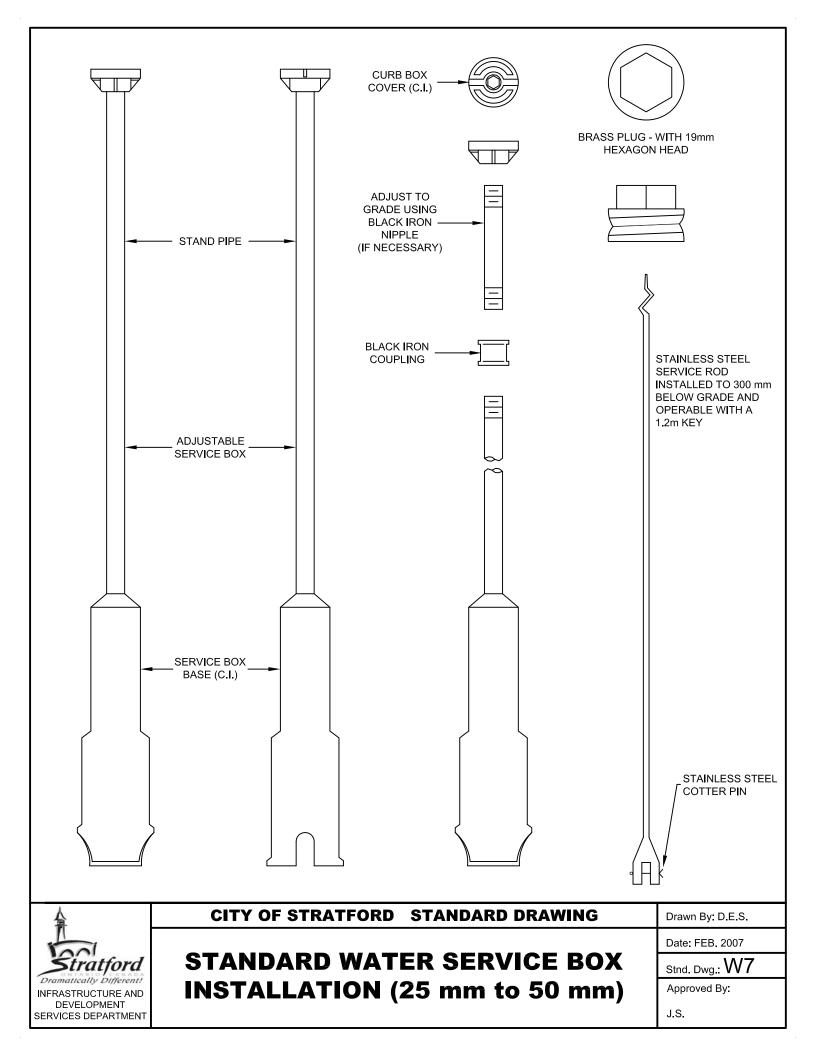

| ta Recorded by<br>Owne<br>Consultan | r                  |                    |                       |                |                      |                      |                     |                 |                         |                            | t Pool Volume<br>t Pool Volume  |                                                     | m3<br>m3 |                       |
|-------------------------------------|--------------------|--------------------|-----------------------|----------------|----------------------|----------------------|---------------------|-----------------|-------------------------|----------------------------|---------------------------------|-----------------------------------------------------|----------|-----------------------|
| Location                            |                    |                    |                       |                |                      |                      |                     |                 | Wall Ce                 | en Permanem                | t Pool volume                   |                                                     | 1115     |                       |
| Period                              | Location           | Inspection<br>Date | Staff<br>Gauge<br>(m) | Se<br>1<br>(m) | diment E<br>2<br>(m) | Depth Me<br>3<br>(m) | asureme<br>4<br>(m) | nts<br>5<br>(m) | Average<br>Depth<br>(m) | Sediment<br>Volume<br>(m3) | % Permanent<br>Pool Vol.<br>(%) | Outlet Structure<br>note any debris<br>or blockages | Note Ren | nidial Works Requried |
|                                     |                    |                    |                       |                |                      |                      |                     |                 |                         |                            |                                 |                                                     |          |                       |
| Month 1<br>Month 2                  | Forebay<br>Forebay |                    |                       |                |                      |                      |                     |                 |                         |                            |                                 |                                                     |          |                       |
| Month 3                             | Forebay            |                    |                       |                |                      |                      |                     |                 |                         |                            |                                 |                                                     |          |                       |
| Month 4                             | Forebay            |                    |                       |                |                      |                      |                     |                 |                         |                            |                                 |                                                     |          |                       |
| Month 5                             | Forebay            |                    |                       |                |                      |                      |                     |                 |                         |                            |                                 |                                                     |          |                       |
| Month 6                             | Forebay            |                    |                       |                |                      |                      |                     |                 |                         |                            | T                               |                                                     |          |                       |
| Month 7<br>Month 8                  | Forebay            |                    | -                     |                |                      |                      |                     |                 |                         |                            |                                 |                                                     |          |                       |
| Month 9                             | Forebay<br>Forebay |                    |                       |                |                      |                      |                     |                 |                         |                            |                                 |                                                     |          |                       |
|                                     |                    |                    |                       |                |                      |                      |                     |                 |                         |                            |                                 |                                                     |          |                       |
| Year 1                              | Main Cell          |                    |                       |                |                      |                      |                     |                 |                         |                            |                                 |                                                     |          |                       |
| Month 1                             | Forebay            |                    |                       |                |                      |                      |                     |                 |                         |                            |                                 |                                                     |          |                       |
| Month 2                             | Forebay            |                    | 1                     |                |                      |                      |                     |                 |                         |                            |                                 |                                                     |          |                       |
| Month 3                             | Forebay            |                    | 1                     |                |                      |                      |                     |                 |                         |                            |                                 |                                                     |          |                       |
| Month 4                             | Forebay            |                    |                       |                |                      |                      |                     |                 |                         |                            |                                 |                                                     |          |                       |
| Month 5                             | Forebay            |                    |                       |                |                      |                      |                     |                 |                         |                            | T                               |                                                     |          |                       |
| Month 6<br>Month 7                  | Forebay            |                    | -                     |                |                      |                      |                     |                 |                         |                            |                                 |                                                     |          |                       |
| Month 7<br>Month 8                  | Forebay<br>Forebay |                    | 1                     |                |                      |                      |                     |                 |                         |                            |                                 |                                                     |          |                       |
| Month 9                             | Forebay            |                    |                       |                |                      |                      |                     |                 |                         |                            |                                 |                                                     |          |                       |
| Year 2                              | Main Cell          |                    |                       |                |                      |                      |                     |                 |                         |                            |                                 |                                                     |          |                       |
| M                                   |                    |                    |                       |                |                      |                      |                     |                 |                         |                            |                                 |                                                     |          |                       |
| Month 1<br>Month 2                  | Forebay            |                    |                       |                |                      |                      |                     |                 |                         |                            |                                 |                                                     |          |                       |
| Month 2                             | Forebay<br>Forebay |                    |                       |                |                      |                      |                     |                 |                         |                            |                                 |                                                     |          |                       |
| Month 4                             | Forebay            |                    |                       |                |                      |                      |                     |                 |                         |                            |                                 |                                                     |          |                       |
| Month 5                             | Forebay            |                    |                       |                |                      |                      |                     |                 |                         |                            |                                 |                                                     |          |                       |
| Month 6                             | Forebay            |                    |                       |                |                      |                      |                     |                 |                         |                            |                                 |                                                     |          |                       |
| Month 7                             | Forebay            |                    |                       |                |                      |                      |                     |                 |                         |                            |                                 |                                                     |          |                       |
| Month 8<br>Month 9                  | Forebay<br>Forebay |                    |                       |                |                      |                      |                     |                 |                         |                            |                                 |                                                     |          |                       |
|                                     | , orobay           |                    |                       |                |                      |                      |                     |                 |                         |                            |                                 |                                                     |          |                       |
| Year 3                              | Main Cell          |                    |                       |                |                      |                      |                     |                 |                         |                            |                                 |                                                     |          |                       |
|                                     |                    |                    |                       |                |                      |                      |                     |                 |                         |                            |                                 |                                                     |          |                       |
| Month 1                             | Forebay            |                    |                       |                |                      |                      |                     |                 |                         |                            |                                 |                                                     |          |                       |
| Month 2<br>Month 3                  | Forebay<br>Forebay |                    |                       |                |                      |                      |                     | -               |                         |                            |                                 |                                                     |          |                       |
| Month 4                             | Forebay            |                    | 1                     |                |                      |                      |                     |                 |                         |                            |                                 |                                                     |          |                       |
| Month 5                             | Forebay            |                    |                       |                |                      |                      |                     |                 |                         |                            |                                 |                                                     |          |                       |
| Month 6                             | Forebay            |                    |                       |                |                      |                      |                     |                 |                         |                            |                                 |                                                     |          |                       |
| Month 7<br>Month 8                  | Forebay<br>Forebay |                    |                       |                |                      |                      |                     |                 |                         |                            |                                 |                                                     |          |                       |
| Month 9                             | Forebay            |                    |                       |                |                      |                      |                     |                 |                         |                            |                                 |                                                     |          |                       |
| Year 4                              | Main Cell          |                    |                       |                |                      |                      |                     |                 |                         |                            |                                 |                                                     |          |                       |
| Year 4                              | Main Cell          |                    |                       |                |                      |                      |                     |                 |                         |                            |                                 |                                                     |          |                       |

## S.W.M. FACILITY INSPECTION SHEET

Stratford Dramatically Differenti

INFRASTRUCTURE AND DEVELOPMENT SERVICES DEPARTMENT

| Date: MAR. 2008       |  |
|-----------------------|--|
| Stnd. Dwg.: <b>30</b> |  |
| Approved By:          |  |
| N.R.                  |  |