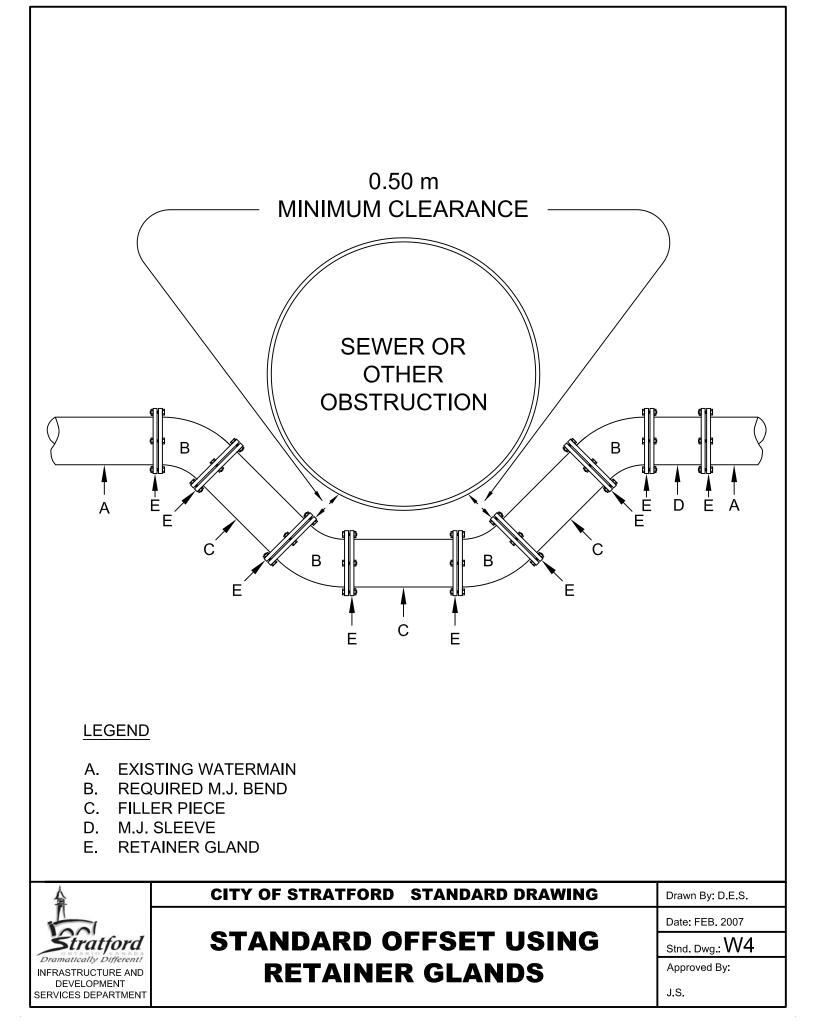

D<br>DEVELOPMENT SERVICES                                                           | AREA SIGN                          | Approved By:                                                                                                                                                                                                     |
| DEPARTMENT                                                                                           |                                    | N.R.                                                                                                                                                                                                             |



| IN INACINOCIONE AND |
|---------------------|
| DEVELOPMENT         |
| SERVICES DEPARTMENT |

## J.S.