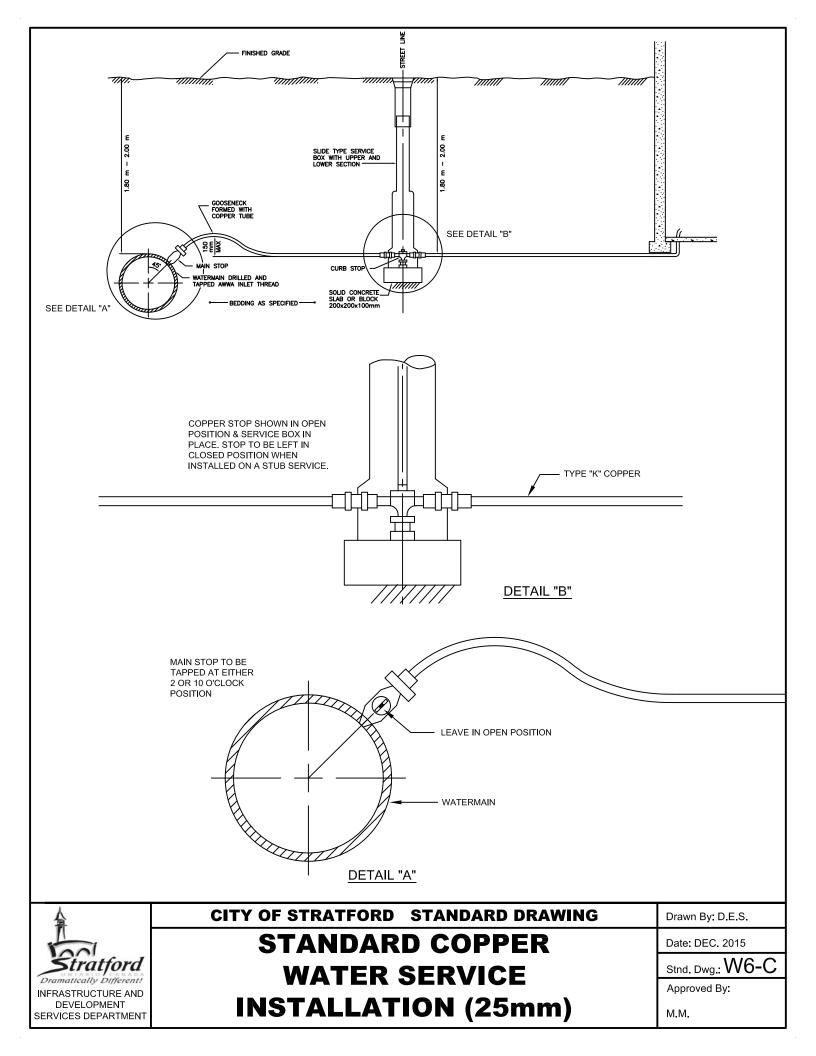

>DEVELOPMENT SERVICES                                                           | AREA SIGN                          | Approved By:                                                                                                                                                                                                     |
| DEPARTMENT                                                                                           |                                    | N.R.                                                                                                                                                                                                             |



| IN INACINOCIONE AND |
|---------------------|
| DEVELOPMENT         |
| SERVICES DEPARTMENT |

## J.S.