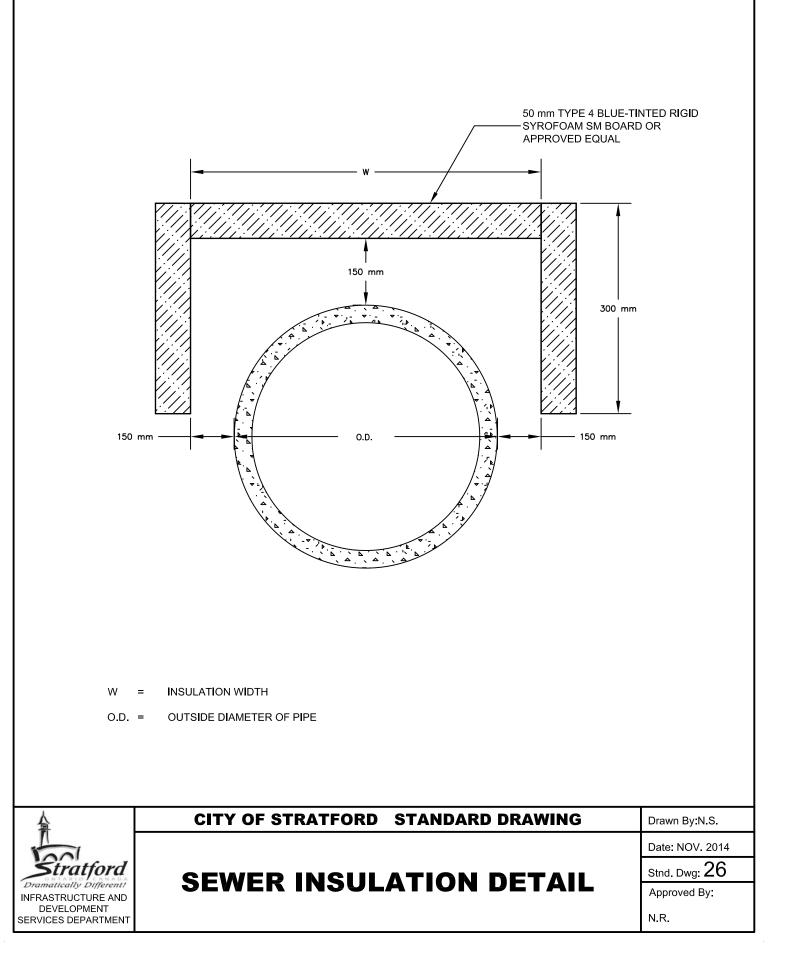

## S.W.M. FACILITY INSPECTION SHEET

Stratford Dramatically Differenti

INFRASTRUCTURE AND DEVELOPMENT SERVICES DEPARTMENT

| Date: MAR. 2008       |  |
|-----------------------|--|
| Stnd. Dwg.: <b>30</b> |  |
| Approved By:          |  |
| N.R.                  |  |