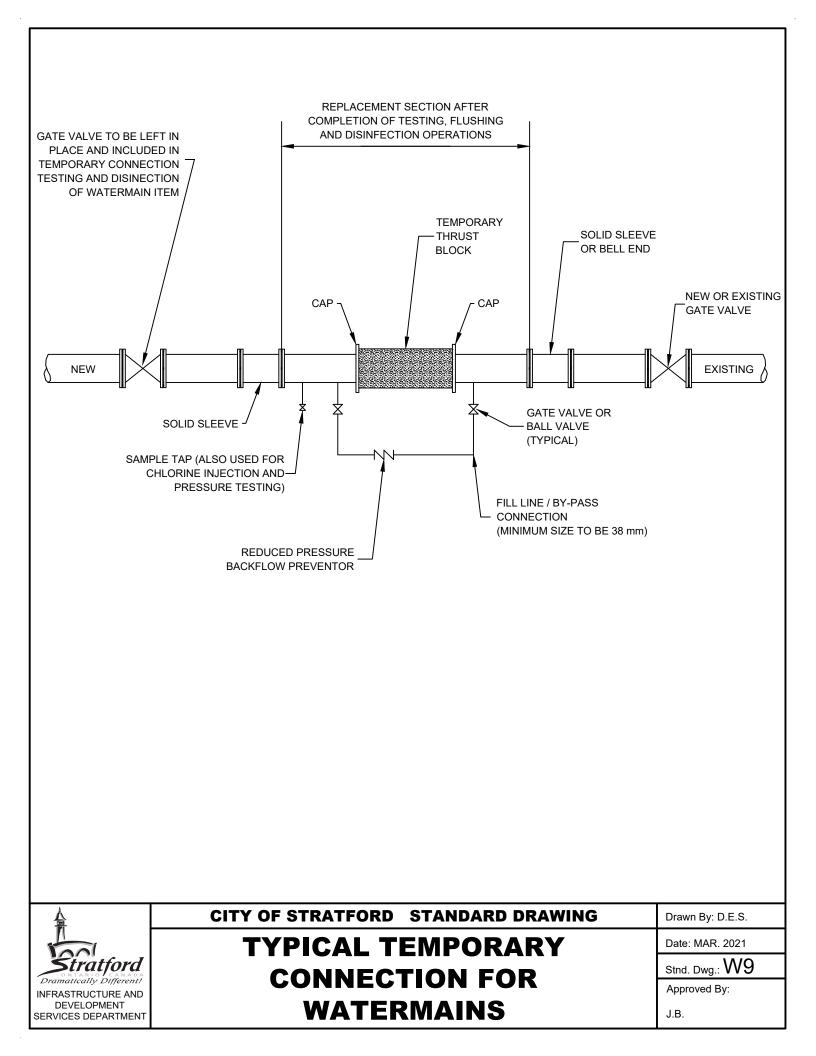

| ta Recorded by<br>Owne<br>Consultan | r                  |                    |                       |                |                      |                      |                     |                 |                         |                            | t Pool Volume<br>t Pool Volume  |                                                     | m3<br>m3 |                       |
|-------------------------------------|--------------------|--------------------|-----------------------|----------------|----------------------|----------------------|---------------------|-----------------|-------------------------|----------------------------|---------------------------------|-----------------------------------------------------|----------|-----------------------|
| Location                            |                    |                    |                       |                |                      |                      |                     |                 | Wall Ce                 | en Permanem                | t Pool volume                   |                                                     | 1115     |                       |
| Period                              | Location           | Inspection<br>Date | Staff<br>Gauge<br>(m) | Se<br>1<br>(m) | diment E<br>2<br>(m) | Depth Me<br>3<br>(m) | asureme<br>4<br>(m) | nts<br>5<br>(m) | Average<br>Depth<br>(m) | Sediment<br>Volume<br>(m3) | % Permanent<br>Pool Vol.<br>(%) | Outlet Structure<br>note any debris<br>or blockages | Note Ren | nidial Works Requried |
|                                     |                    |                    |                       |                |                      |                      |                     |                 |                         |                            |                                 |                                                     |          |                       |
| Month 1<br>Month 2                  | Forebay<br>Forebay |                    |                       |                |                      |                      |                     |                 |                         |                            |                                 |                                                     |          |                       |
| Month 3                             | Forebay            |                    |                       |                |                      |                      |                     |                 |                         |                            |                                 |                                                     |          |                       |
| Month 4                             | Forebay            |                    |                       |                |                      |                      |                     |                 |                         |                            |                                 |                                                     |          |                       |
| Month 5                             | Forebay            |                    |                       |                |                      |                      |                     |                 |                         |                            |                                 |                                                     |          |                       |
| Month 6                             | Forebay            |                    |                       |                |                      |                      |                     |                 |                         |                            | T                               |                                                     |          |                       |
| Month 7<br>Month 8                  | Forebay            |                    | -                     |                |                      |                      |                     |                 |                         |                            |                                 |                                                     |          |                       |
| Month 9                             | Forebay<br>Forebay |                    |                       |                |                      |                      |                     |                 |                         |                            |                                 |                                                     |          |                       |
|                                     |                    |                    |                       |                |                      |                      |                     |                 |                         |                            |                                 |                                                     |          |                       |
| Year 1                              | Main Cell          |                    |                       |                |                      |                      |                     |                 |                         |                            |                                 |                                                     |          |                       |
| Month 1                             | Forebay            |                    |                       |                |                      |                      |                     |                 |                         |                            |                                 |                                                     |          |                       |
| Month 2                             | Forebay            |                    | 1                     |                |                      |                      |                     |                 |                         |                            |                                 |                                                     |          |                       |
| Month 3                             | Forebay            |                    | 1                     |                |                      |                      |                     |                 |                         |                            |                                 |                                                     |          |                       |
| Month 4                             | Forebay            |                    |                       |                |                      |                      |                     |                 |                         |                            |                                 |                                                     |          |                       |
| Month 5                             | Forebay            |                    |                       |                |                      |                      |                     |                 |                         |                            | T                               |                                                     |          |                       |
| Month 6<br>Month 7                  | Forebay            |                    | -                     |                |                      |                      |                     |                 |                         |                            |                                 |                                                     |          |                       |
| Month 7<br>Month 8                  | Forebay<br>Forebay |                    | 1                     |                |                      |                      |                     |                 |                         |                            |                                 |                                                     |          |                       |
| Month 9                             | Forebay            |                    |                       |                |                      |                      |                     |                 |                         |                            |                                 |                                                     |          |                       |
| Year 2                              | Main Cell          |                    |                       |                |                      |                      |                     |                 |                         |                            |                                 |                                                     |          |                       |
| M                                   |                    |                    |                       |                |                      |                      |                     |                 |                         |                            |                                 |                                                     |          |                       |
| Month 1<br>Month 2                  | Forebay            |                    |                       |                |                      |                      |                     |                 |                         |                            |                                 |                                                     |          |                       |
| Month 2                             | Forebay<br>Forebay |                    |                       |                |                      |                      |                     |                 |                         |                            |                                 |                                                     |          |                       |
| Month 4                             | Forebay            |                    |                       |                |                      |                      |                     |                 |                         |                            |                                 |                                                     |          |                       |
| Month 5                             | Forebay            |                    |                       |                |                      |                      |                     |                 |                         |                            |                                 |                                                     |          |                       |
| Month 6                             | Forebay            |                    |                       |                |                      |                      |                     |                 |                         |                            |                                 |                                                     |          |                       |
| Month 7                             | Forebay            |                    |                       |                |                      |                      |                     |                 |                         |                            |                                 |                                                     |          |                       |
| Month 8<br>Month 9                  | Forebay<br>Forebay |                    |                       |                |                      |                      |                     |                 |                         |                            |                                 |                                                     |          |                       |
|                                     | , orobay           |                    |                       |                |                      |                      |                     |                 |                         |                            |                                 |                                                     |          |                       |
| Year 3                              | Main Cell          |                    |                       |                |                      |                      |                     |                 |                         |                            |                                 |                                                     |          |                       |
|                                     |                    |                    |                       |                |                      |                      |                     |                 |                         |                            |                                 |                                                     |          |                       |
| Month 1                             | Forebay            |                    |                       |                |                      |                      |                     |                 |                         |                            |                                 |                                                     |          |                       |
| Month 2<br>Month 3                  | Forebay<br>Forebay |                    |                       |                |                      |                      |                     | -               |                         |                            |                                 |                                                     |          |                       |
| Month 4                             | Forebay            |                    | 1                     |                |                      |                      |                     |                 |                         |                            |                                 |                                                     |          |                       |
| Month 5                             | Forebay            |                    |                       |                |                      |                      |                     |                 |                         |                            |                                 |                                                     |          |                       |
| Month 6                             | Forebay            |                    |                       |                |                      |                      |                     |                 |                         |                            |                                 |                                                     |          |                       |
| Month 7<br>Month 8                  | Forebay<br>Forebay |                    |                       |                |                      |                      |                     |                 |                         |                            |                                 |                                                     |          |                       |
| Month 9                             | Forebay            |                    |                       |                |                      |                      |                     |                 |                         |                            |                                 |                                                     |          |                       |
| Year 4                              | Main Cell          |                    |                       |                |                      |                      |                     |                 |                         |                            |                                 |                                                     |          |                       |
| Year 4                              | Main Cell          |                    |                       |                |                      |                      |                     |                 |                         |                            |                                 |                                                     |          |                       |

## S.W.M. FACILITY INSPECTION SHEET

Stratford Dramatically Differenti

INFRASTRUCTURE AND DEVELOPMENT SERVICES DEPARTMENT

| Date: MAR. 2008       |  |
|-----------------------|--|
| Stnd. Dwg.: <b>30</b> |  |
| Approved By:          |  |
| N.R.                  |  |