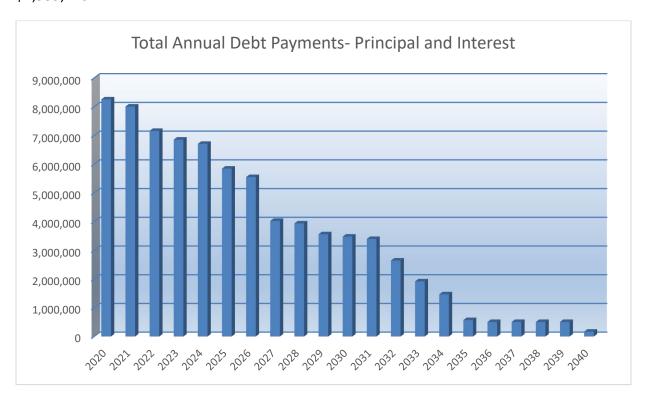

Long Term Debt

As of December 31, 2020 the City's outstanding long term debt will be \$56,030,515.

In 2020 the City's principal payments will be \$6,297,134 and the interest payments will be \$1,959,240.