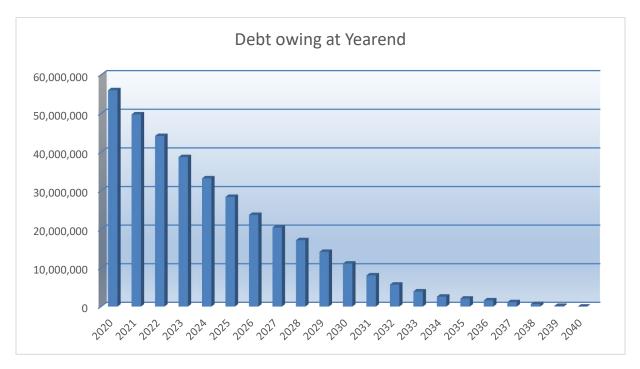

Long Term Debt

As of December 31, 2020 the City's outstanding long term debt will be \$56,030,515.

In 2020 the City's principal payments will be \$6,297,134 and the interest payments will be \$1,959,240.